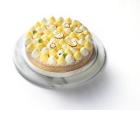

Mixed Berries Mille-Feuille vanilla mousseline | caramel puff pastry mixed berries

HK\$368 / Ib | HK\$468 / 1.5 lbs Contains dairy, egg, nut, gluten

Berry Bliss chiffon cake | red fruit confit | vanilla cream

HK\$468 / 1.5 lbs Contains dairy, egg, nut, gluten

Hokkaido Snow Cheesecake Hokkaido cream cheese vanilla whipped ganache | biscuit base

HK\$368 / Ib | HK\$468 / 1.5 Ibs Contains dairy, egg, gluten

CONRAD HONG KONG