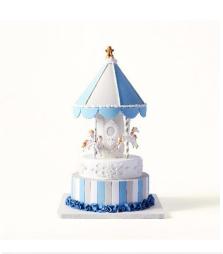

### Spin of Joy

HK\$4,400 / 5 lbs Contains dairy, egg, nut, gluten

**Oink-tastic Suckling Pig** 

HK\$2,640 / 3 lbs Contains dairy, egg, nut, gluten