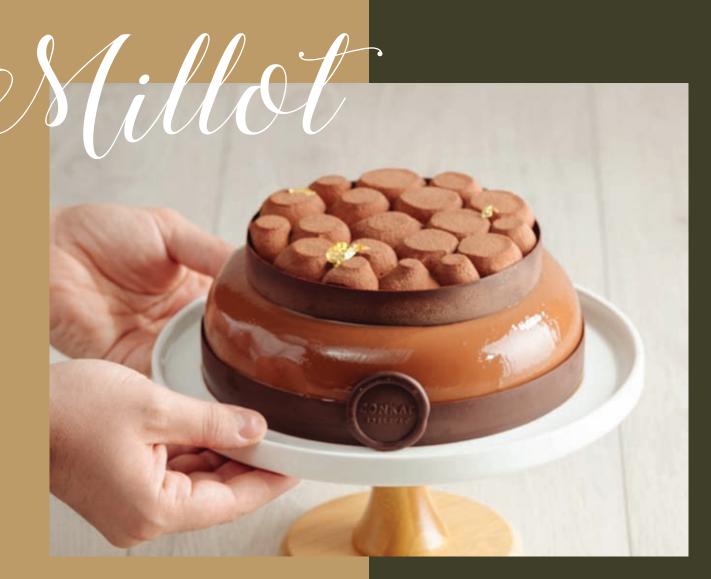

#### MILLOT

(contain nuts and gluten)

Millot is a Madagascan cacao plantation, the single origin behind the 74% Valrhona Organic Couverture Chocolate. The cacao beans produced there serve as a full-bodied foundation of the chocolate mousse that pairs perfectly with the tonka bean cremeux and crispy chocolate shortcrust in this exquisite dessert.