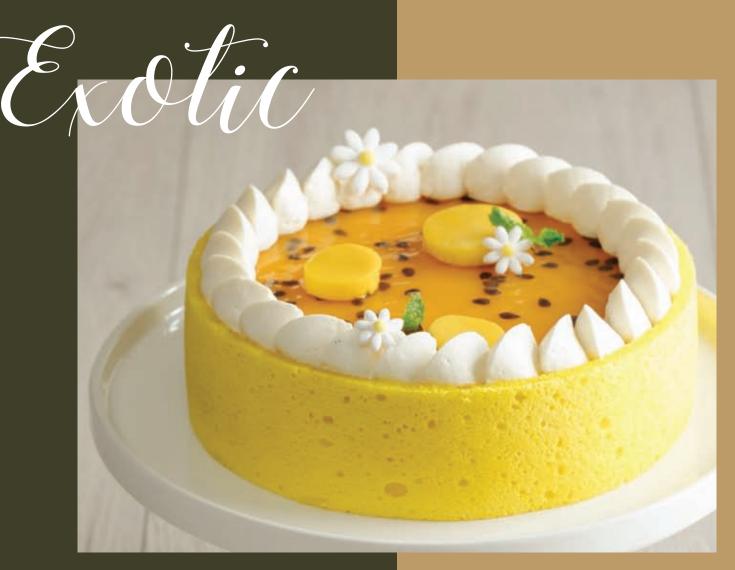

EXOTIC

(contain nuts and glut

Pastry Size: \$58 Based on a soft genoise sponge,
1.5lb: \$380 the mousse cake marries passion fruit wi
2lb: \$528 zesty ginger for a refreshing tropical flav

Pastry Size : \$58