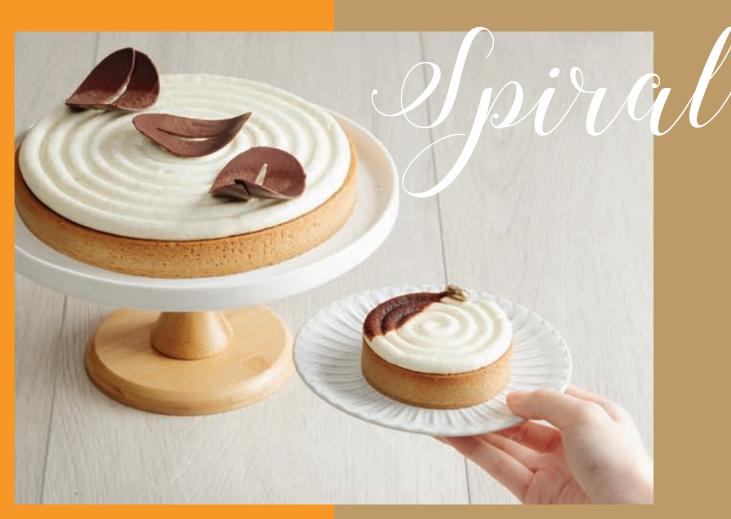

#### SPIRAL

(contain nuts and gluten)

Pastry Size : \$58 1.5 lb : \$380 A classic Italian Tiramisu tart featuring mascarpone cream, espresso-soaked ladyfinger and almond praline, with a refined touch of dark Valrhona Caraibe chocolate.