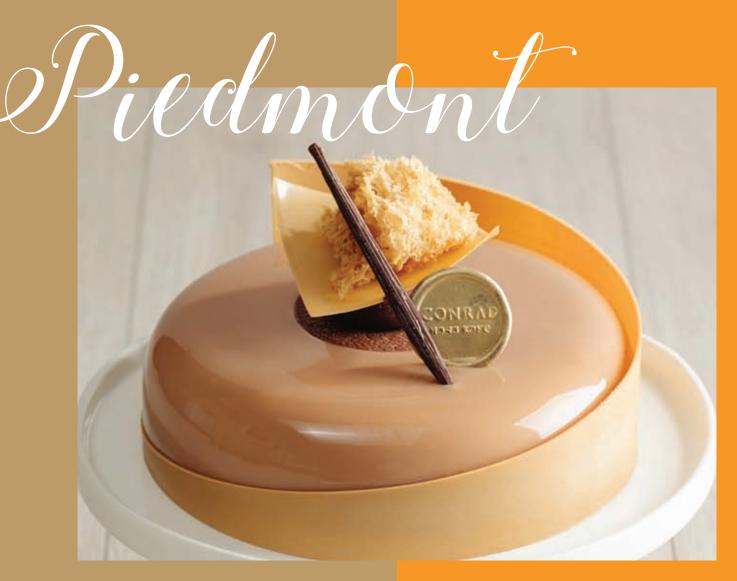

### PIEDMONT

Pastry Size : \$58

2lb : \$528

Made with ingredients typical of the northwest Italian region, the cake is characterized by its nutty taste with hazelnut daquoise sponge and a mousse of gianduja, complemented by soft toffee and vanilla cream.