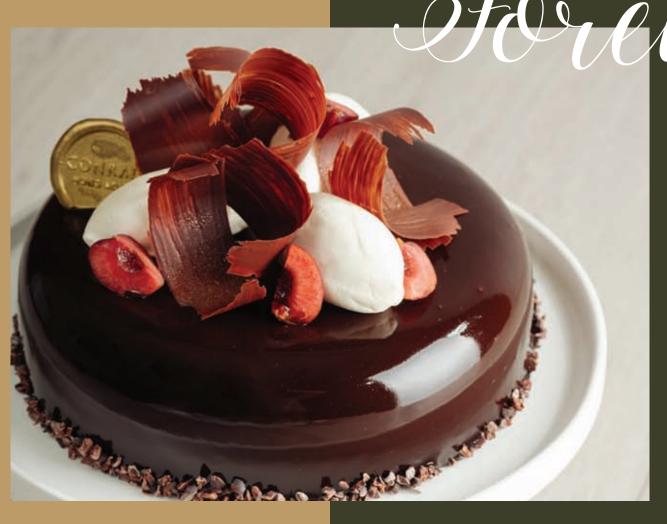

#### FORET

(contain nuts, gluten and alcohol)

The Kirsch whipped ganache and fresh Griotte cherry confit lends this rich chocolate cake an additional depth of flavor reminiscent of the mysterious Black Forest in Germany.