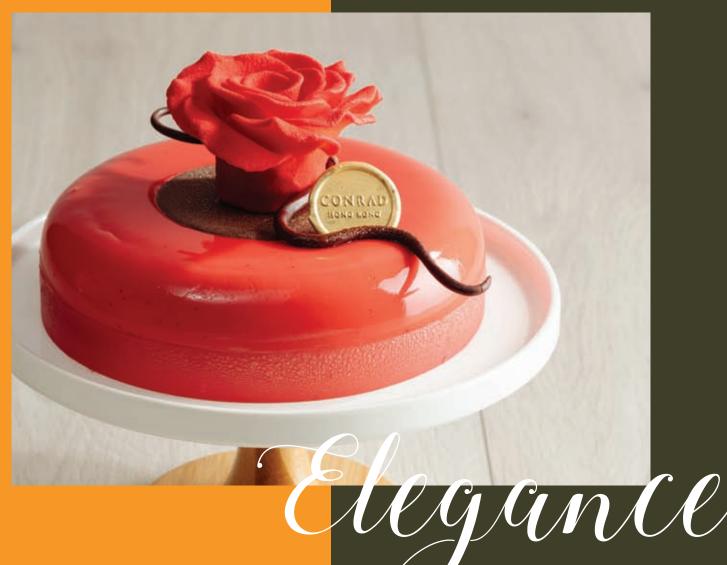

#### ELEGANCE

(contain nuts, gluten and alcohol)

Pastry Size : \$58 21b · \$528 From raspberry mousse to champagne jelly, from lychee and rose cremeux to raspberry feulletine, this gorgeous dessert is remarked for an interplay between smooth and crispy textures, and fruity and floral tastes.